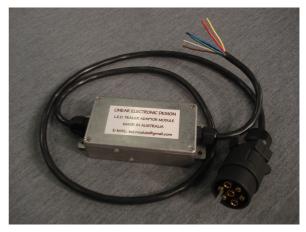

The LED Modules can be used as a trailer plug adaptor to suit trailer plugs requirements in different vehicles. (i.e. Land Rover round 7 pin to flat 7 pin, BMW 13 pin to round 7 pin etc.)

The LED Adaptor Module is available with flying leads to hardwire into the trailer lighting loom.