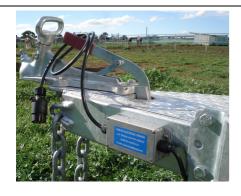

## **Features**

- Rugged, waterproof construction
- Portable or secured to trailers.
- No installation costs
- Transferable between trailers.
- Wide temperature range 40 °C to + 85 °C
- High efficiency
- Combined trailer plug adaptor.
- Suits most European 4WD's.

LED Adaptor Modules come with mounting flanges and securing ties for universal mounting or positioning.

13 pin Euro-connector / 7 Pin (BMW)

7 Pin Round to 7 Pin Flat.

Full ONE YEAR Warranty