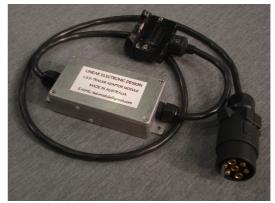

The LED ADAPTOR MODULE is a solid-state module that uses integrating technology to operate as a rugged, reliable interface between 4WD's and LED trailer lighting systems.

The LED Modules can be used as a trailer plug adaptor to suit trailer plugs requirements in different vehicles. (i.e. Land Rover round 7 pin to flat 7 pin, BMW 13 pin to round 7 pin etc.)

The LED Adaptor Module is available with flying leads to hardwire into the trailer lighting loom.

LED Adaptor Modules come with mounting flanges and securing ties for universal mounting or positioning.

13 pin Euro-connector / 7 Pin (BMW)

7 Pin Round to 7 Pin Flat.

Full ONE YEAR Warranty