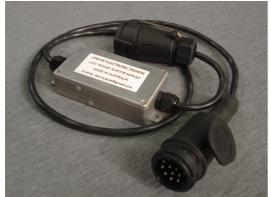

The LED ADAPTOR MODULE is a solid-state module that uses integrating technology to operate as a rugged, reliable interface between 4WD's and LED trailer lighting systems.

The LED Modules can be used as a trailer plug adaptor to suit trailer plugs requirements in different vehicles. (i.e. Land Rover round 7 pin to flat 7 pin, BMW 13 pin to round 7 pin etc.)

The LED Adaptor Module is available with flying leads to hardwire into the trailer lighting loom.

LED Adaptor Modules come with mounting flanges and securing ties for universal mounting or positioning.

13 pin Euro-connector / 7 Pin (BMW)

7 Pin Round to 7 Pin Flat.

Full ONE YEAR Warranty