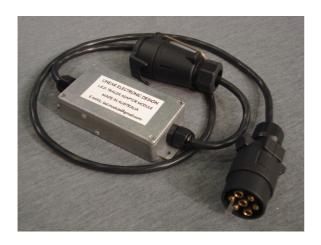

The LED ADAPTOR MODULE is a solid-state module that uses integrating technology to operate as a rugged, reliable interface between 4WD's and LED trailer lighting systems.

## **Features**

- Rugged, waterproof construction
- Portable or secured to trailers.
- No installation costs
- Transferable between trailers.
- Wide temperature range 40 °C to + 85 °C
- High efficiency
- Combined trailer plug adaptor.
- Suits most European 4WD's.