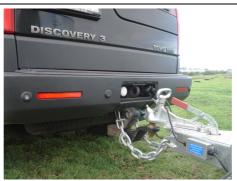

## **LED ADAPTOR MODULE**

For use with TRAILERS, CARAVANS & CAMPERS with flashing LED indicators connected to

Land Rover Discovery, Range Rover Sport/Vogue, Freelander, Mercedes, Audi, BMW, VW, Rodeo, Volvo, Cayenne, Lexus, Mondeo & Ranger.